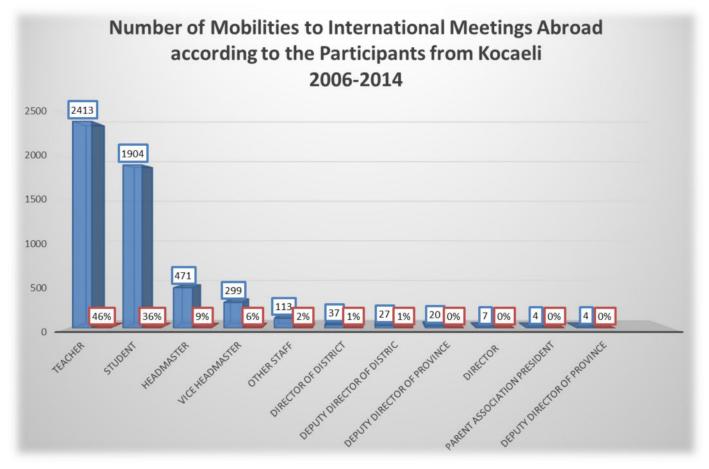

ontext, a project coordination unit was established within the directorate and started its activities in April 2009. The unit organizes seminars and training programs about project cycle management for all stakeholders from governmental, non-governmental, public and private institutions in Kocaeli, plays an important role in consultation and information providing about LLP and ERASMUS+, Horizon2020, the calls of Central Finance and Contract Unit and Local Development Agency.





Kocaeli Provincial Directorate of Education is open and highly motivated for possible partnerships, in order to exploit new opportunities for collaborating with different institutions from different countries and develop project ideas that address social, educational, environmental and economic challenges.











PDONE has run 11 EU projects so far. We are still running a Leonardo Da Vinci Transfer of Innovation Project as a partner which will end in 2015. KPDONE was the Coordinator of Grundtvig Learning Partnership between 2012 and 2014. KPDONE had 3 LDV Mobility VETP-RO projects, 2 LDV Partnership projects, 2 LDV Transfer of Innovation projects, 1 Comenius Multilateral project, 1 Comenius Regio project, 1 Comenius Network project, 1 KEY ACT 2 language Project in 7 years.

y these projects we tried to add a European value to our Institution. We run these projects so as to improve our capacity of project implementation on education by exchanging of expertise among partner organizations within the relevant EU projects. The partnership brings together different countries from different parts of E