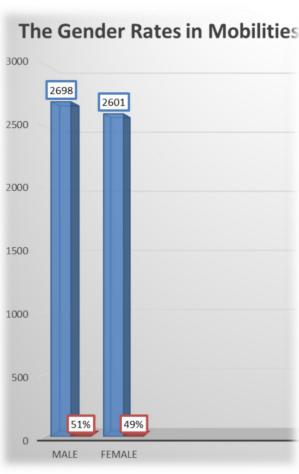

PDONE has run 11 EU projects so far. We are still running a Leonardo Da Vinci Transfer of Innovation Project as a partner which will end in 2015. KPDONE was the Coordinator of Grundtvig Learning Partnership between 2012 and 2014. KPDONE had 3 LDV Mobility VETP-RO projects, 2 LDV Partnership projects, 2 LDV Transfer of Innovation projects, 1 Comenius Multilateral project, 1 Comenius Regio project, 1 Comenius Network project, 1 KEY ACT 2 language Project in 7 years.

y these projects we tried to add a European value to our Institution. We run these projects so as to improve our capacity of project implementation on education by exchanging of expertise among partner organizations within the relevant EU projects. The partnership brings together different countries from different parts of Europe with various demographic features. This helps us to be aware of being a European citizen. The participants of the project are able to take an active part in the exchange of European experience. The cooperation contributed to the development of quality lifelong learning and participants had the chance to be aware of the European dimension. Internalisation is very important for our institution; this will be provided by taking part in European projects with different partners from different countries. The international meetings give us a chance to present our strong vision. Having met our vision our partners wanted to collaborate with us in future projects.